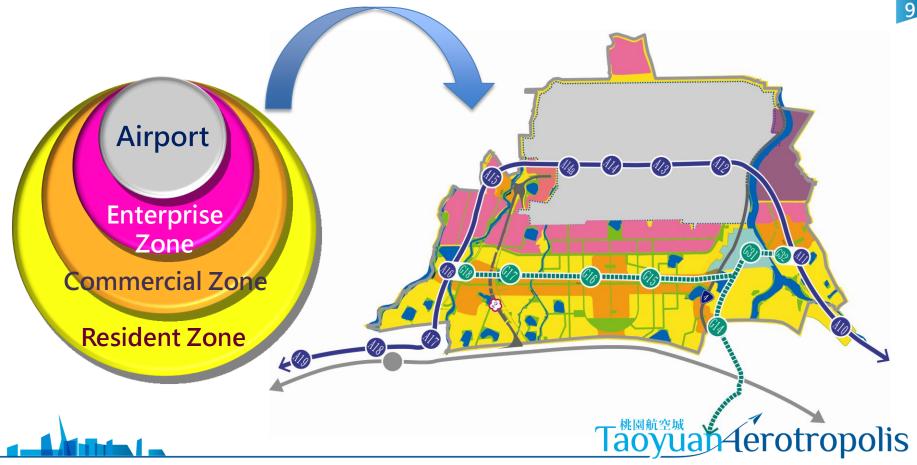

### Gateway of Taiwan, and to Asia

- Hub and Spoke of Taiwan
  - Taoyuan International Airport and Taipei Port
  - Air Rail Synergized Development
  - Transit Oriented Development
- Economic and Trading Hub of Asia
  - Asia headquarters of international enterprises
  - Foreign trade platform for cities from China

#### **Project Area**

- 航空城計畫範圍 航空都市計画範囲 Taoyuan Aerotropolis Plan Area
- □ 特定區計畫範圍 特定エリア計画範囲

  Taoyuan Aerotropolis Designate
- 機場園區 空港エリア Taoyuan Internation Airport Are
- 區段徵收
- 土地収用 Land Resumption
- **已開發都市計畫** 開発済み都市計画 Developed Urban Planning Lan
- 非都市土地 都市以外の土地 Non-urban Planning Land
- 捷運 MRT

Total Area: 6,859 ha