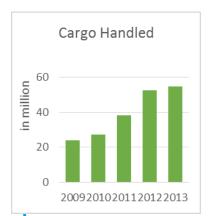

#### **Taoyuan International Airport**

Statistics of 2013

- Aircraft Movements: 194,239