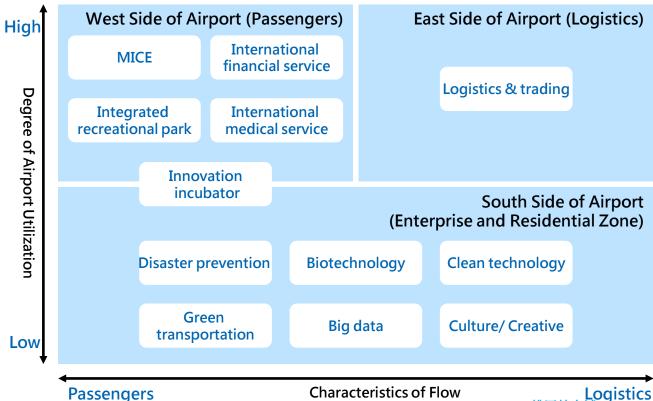

#### **Designated Areas**

- **1. Administration and Finance Centre** A16/G18 and G17 stations
- 2. Culture, Creativity, Science and R&D Campus
  Enterprise Zone and G15, G16 Stations
- **3. Gateway of Taiwan** A15 station
- 4. Logistics & Trading Campus
  An station
- 5. LOHAS Quality Residence Zone
  Between Aerotropolis Metro Line and Taiwan
  High Speed Rail

### Gateway of Taiwan A15 \* Enterprise Zone 4

| Enterprise Zone                      | 223.80 | На |
|--------------------------------------|--------|----|
| Multi-functional MRT<br>Station Zone | 1.83   | На |
| Commercial Zone                      | 15.29  | На |

- 1st MRT station from Airport
- **■** Extension of Terminals
  - ✓ MICE
  - ✓ MIT Showcase
  - ✓ Integrated Recreational Complex
  - ✓ Theme Parks
  - ✓ Shopping Outlet
  - ✓ ICT center

# Culture, Creativity, Science and R&D Campus Enterprise Zone 3 \ G15 \ G16

#### Enterprise Zone

- International enterprise R&D campus
- International entrepreneur & incubator campus
- Asian Centre of integrated culture & entertainment production and performance

#### G15, G16 Commercial Corridor

 Commercial and Retailer extension and expansion from Enterprise Zone

### Logistics & Trading A11/G32 \ Free Trade Zone

| Free Economic<br>Pilot Zone          | 144.7 | На |
|--------------------------------------|-------|----|
| Enterprise Zone                      | 46.2  | На |
| Multi-functional MRT<br>Station Zone | 1.7   | На |
| Commercial Zone                      | 47.0  | На |

- **International Logistics Campus**
- **Air Cargo Reconsolidation Hub**
- **International Logistics and Cargo Headquarters**

### Administration & Finance Centre A16/G18, G17

- 80m Aerotropolis Blvd and 60m Runway Ave
- New Urban Center
  - ✓ Government Buildings, Civic Square
  - ✓ Fashion Blvd
  - ✓ Auditorium, Assembly Hall
  - ✓ Library

| Government Institution               | 7.62   | На |
|--------------------------------------|--------|----|
| Multi-functional MRT<br>Station Zone | 5.70   | На |
| Commercial Zone                      | 79.60  | На |
| Residential Zone                     | 164.10 | На |

## **LOHAS Quality Residence Zone**

- Smile Metropolitan Park
- Pi-tang Lakes Park
- Riverside Housing
- Affordable Housing
- Riverway Park

|   | Bine & ground LOS |
|---|-------------------|
|   |                   |
|   |                   |
|   |                   |
|   |                   |
|   | MRT Green Lin     |
| 7 | 17                |
|   |                   |

| Residential Zone                  | 363.7 | На |
|-----------------------------------|-------|----|
| Multi-functional MRT station Zone | 2.5   | На |
| Commercial Zone                   | 52.9  | На |