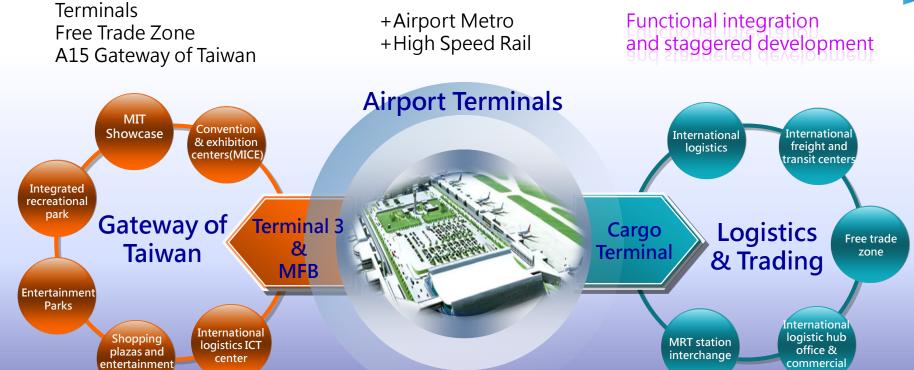

- 1st MRT station from Airport
- **■** Extension of Terminals
  - ✓ MICE
  - ✓ MIT Showcase
  - ✓ Integrated Recreational Complex
  - ✓ Theme Parks
  - ✓ Shopping Outlet
  - ✓ ICT center

- **International Logistics Campus**
- **Air Cargo Reconsolidation Hub**
- **International Logistics and Cargo Headquarters**