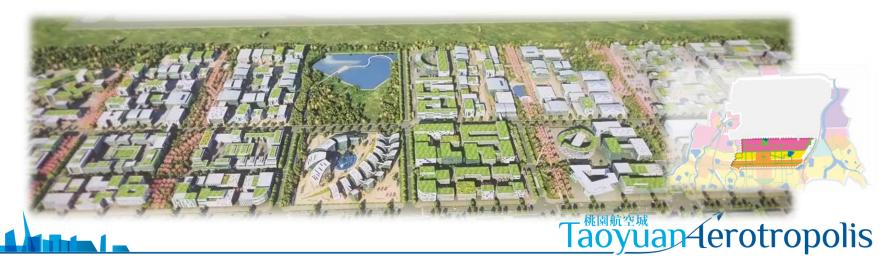

#### **Taoyuan Aerotropolis Project**

- The Largest Urban Plan Ever
  - Multi- TOD Implementation
- The Biggest Infrastructure Project since 70's
  - Over \$16 billion USD Investment
- **300,000** New Jobs
- Expected Economic Revenue over \$75 billion USD

#### **Project Area**

- 航空城計畫範圍 航空都市計画範囲 Taoyuan Aerotropolis Plan Area
- □ 特定區計畫範圍 特定エリア計画範囲

  Taoyuan Aerotropolis Designate
- 機場園區 空港エリア Taoyuan Internation Airport Are
- 區段徵收
- 土地収用 Land Resumption
- **已開發都市計畫** 開発済み都市計画 Developed Urban Planning Lan
- 非都市土地 都市以外の土地 Non-urban Planning Land
- 捷運 MRT

Total Area: 6,859 ha