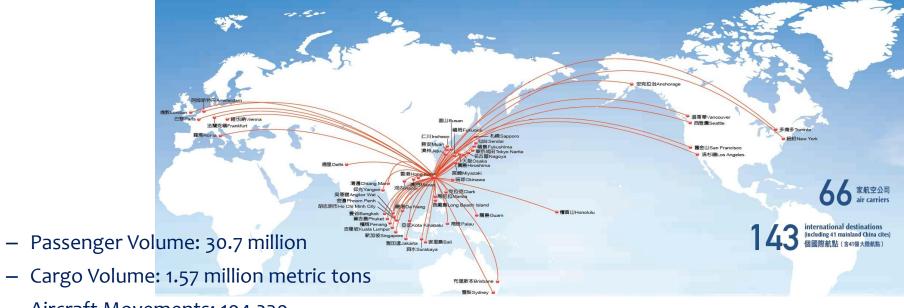

#### **Taoyuan International Airport**

Statistics of 2013

- Aircraft Movements: 194,239