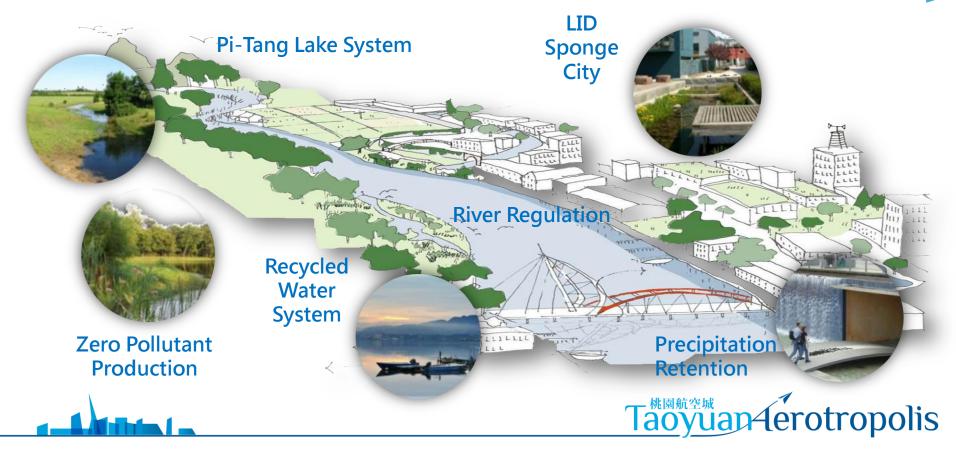

#### **Water Resource Management**

## **LOHAS Quality Residence Zone**

- Smile Metropolitan Park
- Pi-tang Lakes Park
- Riverside Housing
- Affordable Housing
- Riverway Park

|   | Bine & ground LOS |
|---|-------------------|
|   |                   |
|   |                   |
|   |                   |
|   |                   |
|   | MRT Green Lin     |
| 7 | 17                |
|   |                   |