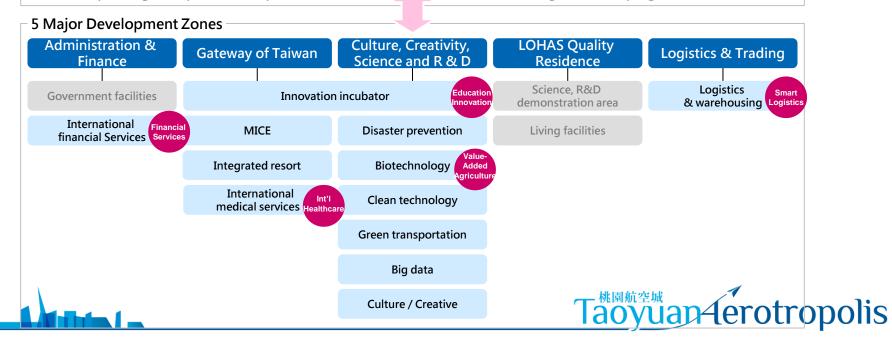

#### **Designated Areas**

- **1. Administration and Finance Centre** A16/G18 and G17 stations
- 2. Culture, Creativity, Science and R&D Campus
  Enterprise Zone and G15, G16 Stations
- **3. Gateway of Taiwan** A15 station
- 4. Logistics & Trading Campus
  An station
- 5. LOHAS Quality Residence Zone
  Between Aerotropolis Metro Line and Taiwan
  High Speed Rail

### Gateway of Taiwan A15 \* Enterprise Zone 4

| Enterprise Zone                      | 223.80 | На |
|--------------------------------------|--------|----|
| Multi-functional MRT<br>Station Zone | 1.83   | На |
| Commercial Zone                      | 15.29  | На |

- 1st MRT station from Airport
- **■** Extension of Terminals
  - ✓ MICE
  - ✓ MIT Showcase
  - ✓ Integrated Recreational Complex
  - ✓ Theme Parks
  - ✓ Shopping Outlet
  - ✓ ICT center

# Culture, Creativity, Science and R&D Campus Enterprise Zone 3 \ G15 \ G16

#### Enterprise Zone

- International enterprise R&D campus
- International entrepreneur & incubator campus
- Asian Centre of integrated culture & entertainment production and performance

#### G15, G16 Commercial Corridor

 Commercial and Retailer extension and expansion from Enterprise Zone

### Logistics & Trading A11/G32 \ Free Trade Zone

| Free Economic<br>Pilot Zone          | 144.7 | На |
|--------------------------------------|-------|----|
| Enterprise Zone                      | 46.2  | На |
| Multi-functional MRT<br>Station Zone | 1.7   | На |
| Commercial Zone                      | 47.0  | На |

- **International Logistics Campus**
- **Air Cargo Reconsolidation Hub**
- **International Logistics and Cargo Headquarters**

### Administration & Finance Centre A16/G18, G17

- 80m Aerotropolis Blvd and 60m Runway Ave
- New Urban Center
  - ✓ Government Buildings, Civic Square
  - ✓ Fashion Blvd
  - ✓ Auditorium, Assembly Hall
  - ✓ Library

| Government Institution               | 7.62   | На |
|--------------------------------------|--------|----|
| Multi-functional MRT<br>Station Zone | 5.70   | На |
| Commercial Zone                      | 79.60  | На |
| Residential Zone                     | 164.10 | На |

## **LOHAS Quality Residence Zone**

- Smile Metropolitan Park
- Pi-tang Lakes Park
- Riverside Housing
- Affordable Housing
- Riverway Park

|   | Bine & ground LOS |
|---|-------------------|
|   |                   |
|   |                   |
|   |                   |
|   |                   |
|   | MRT Green Lin     |
| 7 | 17                |
|   |                   |

| Residential Zone                  | 363.7 | На |
|-----------------------------------|-------|----|
| Multi-functional MRT station Zone | 2.5   | На |
| Commercial Zone                   | 52.9  | На |