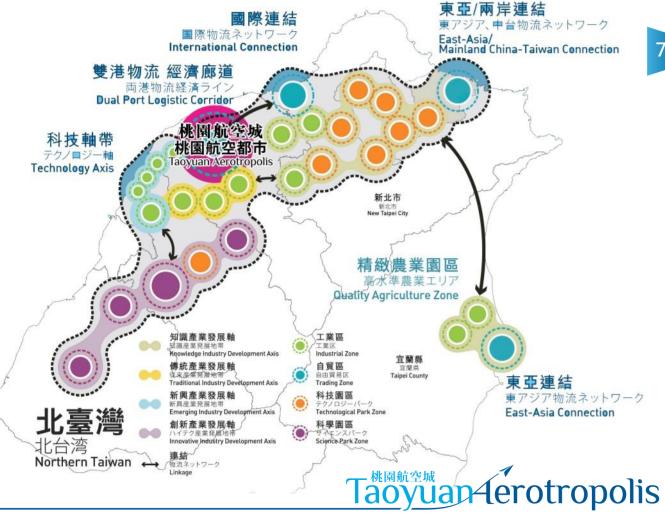

### Core of Asia – the advantage of Taiwan

**Hub & Spoke of Hi-Tech Industries** 

### Gateway of Taiwan, and to Asia

- Hub and Spoke of Taiwan
  - Taoyuan International Airport and Taipei Port
  - Air Rail Synergized Development
  - Transit Oriented Development
- Economic and Trading Hub of Asia
  - Asia headquarters of international enterprises
  - Foreign trade platform for cities from China