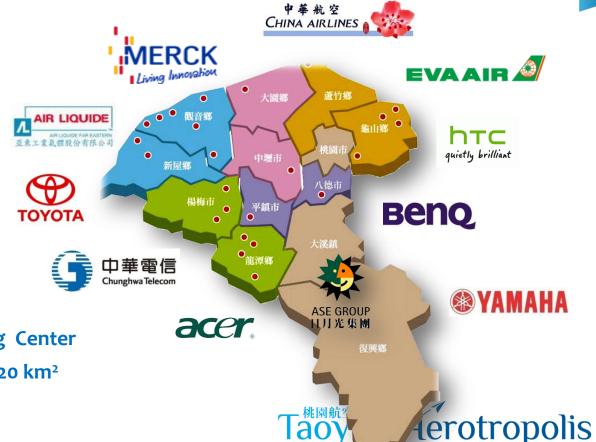

### **Strong Manufacturing Industries**

- Rank No. 1 in Taiwan
- World Leading Manufacturing Center
- 29 Industrial Parks over 55.20 km<sup>2</sup>