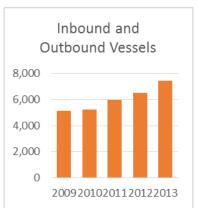

#### **Taoyuan International Airport**

Statistics of 2013

- Aircraft Movements: 194,239