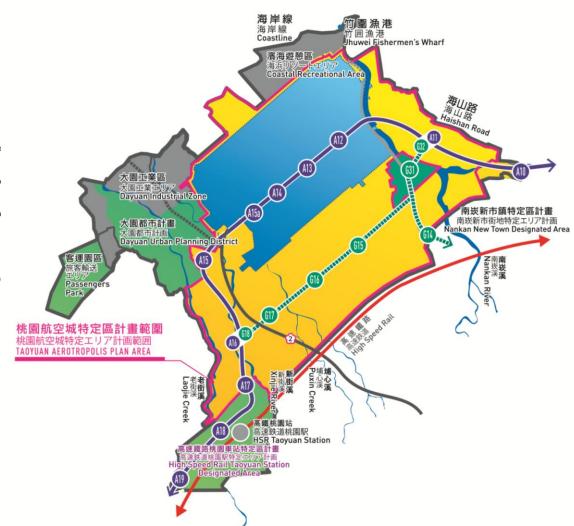

#### **Project Area**

- 航空城計畫範圍 航空都市計画範囲 Taoyuan Aerotropolis Plan Area
- □ 特定區計畫範圍 特定エリア計画範囲

  Taoyuan Aerotropolis Designate
- 機場園區 空港エリア Taoyuan Internation Airport Are
- 區段徵收
- 土地収用 Land Resumption
- **已開發都市計畫** 開発済み都市計画 Developed Urban Planning Lan
- 非都市土地 都市以外の土地 Non-urban Planning Land
- 捷運 MRT

Total Area: 6,859 ha

#### **Designated Areas**

- **1. Administration and Finance Centre** A16/G18 and G17 stations
- 2. Culture, Creativity, Science and R&D Campus
  Enterprise Zone and G15, G16 Stations
- **3. Gateway of Taiwan** A15 station
- 4. Logistics & Trading Campus
  An station
- 5. LOHAS Quality Residence Zone
  Between Aerotropolis Metro Line and Taiwan
  High Speed Rail