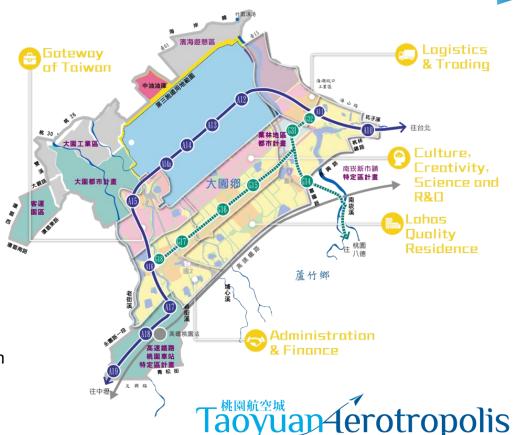

#### **Designated Areas**

- **1. Administration and Finance Centre** A16/G18 and G17 stations
- 2. Culture, Creativity, Science and R&D Campus
  Enterprise Zone and G15, G16 Stations
- **3. Gateway of Taiwan** A15 station
- 4. Logistics & Trading Campus
  An station
- 5. LOHAS Quality Residence Zone
  Between Aerotropolis Metro Line and Taiwan
  High Speed Rail

### Gateway of Taiwan A15 \* Enterprise Zone 4

| Enterprise Zone                      | 223.80 | На |
|--------------------------------------|--------|----|
| Multi-functional MRT<br>Station Zone | 1.83   | На |
| Commercial Zone                      | 15.29  | На |

# Culture, Creativity, Science and R&D Campus Enterprise Zone 3 \ G15 \ G16

### Logistics & Trading A11/G32 \ Free Trade Zone

| Free Economic<br>Pilot Zone          | 144.7 | На |
|--------------------------------------|-------|----|
| Enterprise Zone                      | 46.2  | На |
| Multi-functional MRT<br>Station Zone | 1.7   | На |
| Commercial Zone                      | 47.0  | На |

### Administration & Finance Centre A16/G18, G17

- 80m Aerotropolis Blvd and 60m Runway Ave
- New Urban Center
  - ✓ Government Buildings, Civic Square
  - ✓ Fashion Blvd
  - ✓ Auditorium, Assembly Hall
  - ✓ Library

## **LOHAS Quality Residence Zone**

- Smile Metropolitan Park
- Pi-tang Lakes Park
- Riverside Housing
- Affordable Housing
- Riverway Park

|   | Bine & ground LOS |
|---|-------------------|
|   |                   |
|   |                   |
|   |                   |
|   |                   |
|   | MRT Green Lin     |
| 7 | 17                |
|   |                   |