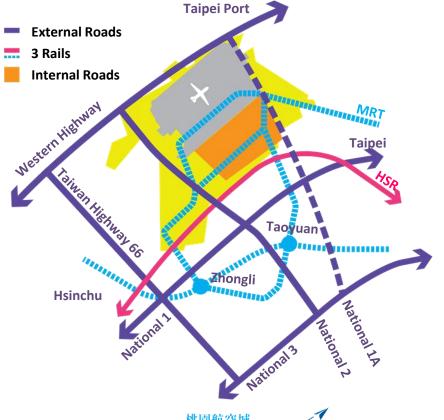

|                       | 觀音鄉         |
|----------------------------------|-----------------------|-------------|
| Area                             | 1,220 km²             | 新屋鄉 中壢市 桃園市 |
| Population                       | 2.05 million          | 八德市         |
| Mayor                            | Wu, John Chih-Yang    | 楊梅市 平鎮市     |
| Boroughs                         | 5 cities, 8 townships | 龍潭鄉         |
| Population Density               | 1,676 / km²           |             |
| Employed<br>Population           | 955,000               | 復興郷         |
| Enterprises                      | 50,323                |             |
| No. of Universities and Colleges | 15                    |             |





World Class
Comprehensive Transportation
Network







#### **Taoyuan International Airport**

Statistics of 2013



- Aircraft Movements: 194,239





### **Taipei Port**

#### **Area**

Land: 10.38 km<sup>2</sup>

Water: 20.64 km<sup>2</sup>

Total: 31.02 km<sup>2</sup>











### Core of Asia – the advantage of Taiwan











**Hub & Spoke of Hi-Tech Industries** 

### **Strong Manufacturing Industries**



- Rank No. 1 in Taiwan
- World Leading Manufacturing Center
- 29 Industrial Parks over 55.20 km<sup>2</sup>

#### **Objectives**

#### Airport Hub in East Asia

- A platform for international logistics transit
- Building a niche for economic development and enhancing international competitiveness

#### ■ Paradigm of Future Chinese Smart City

- Green `sustainable `smart `resilient (disaster prevention)
- Life ` production `