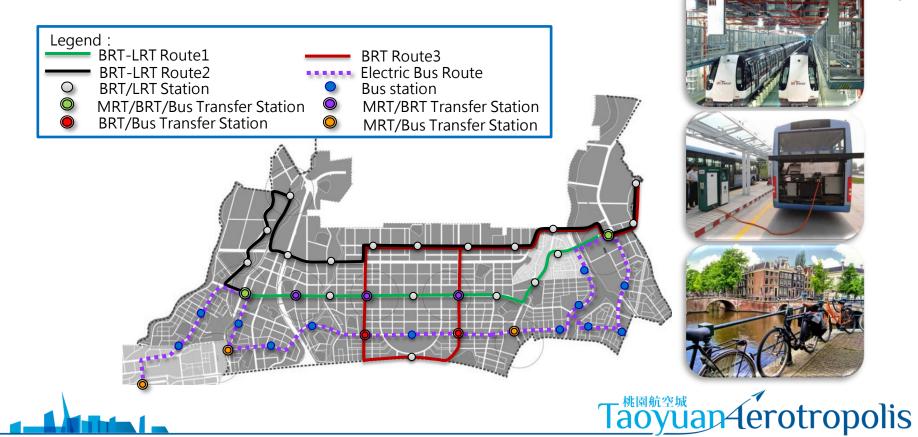

Internation Airport Are
- 區段徵收
- 土地収用 Land Resumption
- **已開發都市計畫** 開発済み都市計画 Developed Urban Planning Lan
- 非都市土地 都市以外の土地 Non-urban Planning Land
- 捷運 MRT

Total Area: 6,859 ha



#### **Project Related Companies**

- Taoyuan Aerotropolis Corporation
  - 100% owned by Taoyuan county government
  - Assets Management, Development, and Investment
- Taoyuan Metro Corporation
  - Joint-ventured by Taoyuan, New Taipei and Taipei
  - Management and Development of Metro Systems
- Taoyuan International Airport Co. Ltd.
  - 100% owned by Ministry of Transportation
  - Airport Management









Smart Living Smart Governance

**SMART** 

Smart Economy

Smart Mobility

Smart Environment

Smart People



Taoyuan Terotropolis

#### **Water Resource Management**



### **Green Public Transportation**



#### **Development Plan**



Transportation

- People
- Logistics- Cargo

**Industry** 

- International Logistics
- Innovated Research & Development
- Reshaping & Upgrading

International Finance

- Trading
- Finance & Investment
- Legal & Business Consulting

Living

- Affordable Residence
- Retailing & Commercial Activities
- Culture & Entertainment

Taoyuan derotropolis



#### **Designated Areas**

- **1. Administration and Finance Centre** A16/G18 and G17 stations
- 2. Culture, Creativity, Science and R&D Campus
  Enterprise Zone and G15, G16 Stations
- **3. Gateway of Taiwan** A15 station
- 4. Logistics & Trading Campus
  An station
- 5. LOHAS Quality Residence Zone
  Between Aerotropolis Metro Line and Taiwan
  High Speed Rail







### Gateway of Taiwan A15 \* Enterprise Zone 4