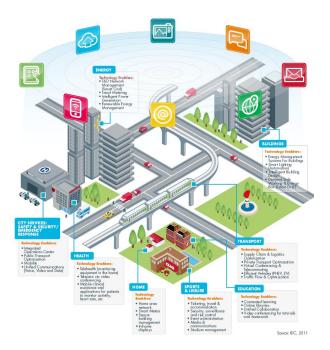

#### ■ Paradigm of Future Chinese Smart City

- Green `sustainable `smart `resilient (disaster prevention)
- Life ` production ` ecology
- New urban development \ new multi lifestyle

Smart Living Smart Governance

**SMART** 

Smart Economy

Smart Mobility

Smart Environment

Smart People

Taoyuan Terotropolis