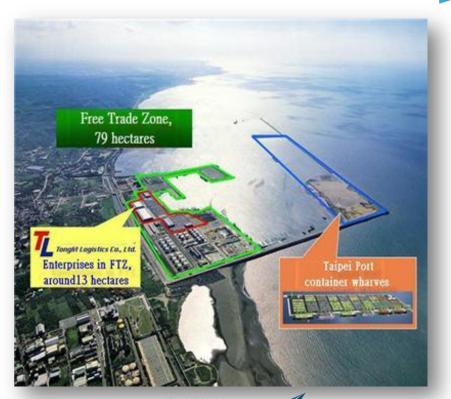

### Logistics & Trading A11/G32 \ Free Trade Zone

| Free Economic<br>Pilot Zone          | 144.7 | На |
|--------------------------------------|-------|----|
| Enterprise Zone                      | 46.2  | На |
| Multi-functional MRT<br>Station Zone | 1.7   | На |
| Commercial Zone                      | 47.0  | На |

- **International Logistics Campus**
- **Air Cargo Reconsolidation Hub**
- **International Logistics and Cargo Headquarters**